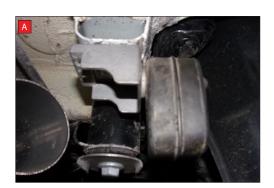

A) Both of the rear mounting points need rotating 180° when fitting the Scorpion exhaust.