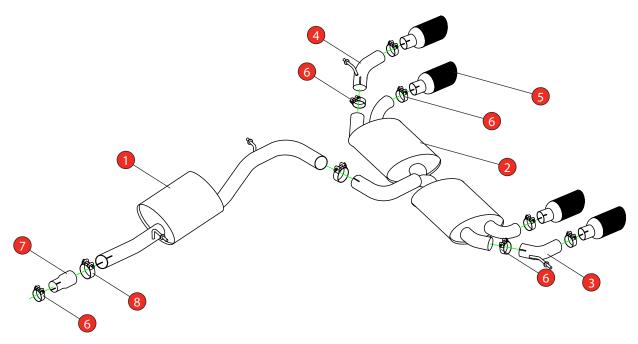

Estimated Fitting Time: 90 Minutes

| NO.     | PART NO.   | DESCRIPTION                         | QTY |  |  |
|---------|------------|-------------------------------------|-----|--|--|
| 1       | 547AU      | Resonated Centre Section            | 1   |  |  |
| 2       | 786AU      | Rear Silencer                       | 1   |  |  |
| 3       | 789AU      | L/H Non-valved Trim Connecting Pipe | 1   |  |  |
| 4       | 790AU      | R/H Non-valved Trim Connecting Pipe | 1   |  |  |
| 5       | Z023.10159 | Ø100mm Carbon Fibre Ascari Trim     | 4   |  |  |
| Fit Kit |            |                                     |     |  |  |
| 6       | Z016.10064 | 66mm H/D Clamp                      | 7   |  |  |
| 7       | AD62       | Adaptor                             | 1   |  |  |
| 8       | Z017.10062 | 79 H/D Clamp                        | 2   |  |  |